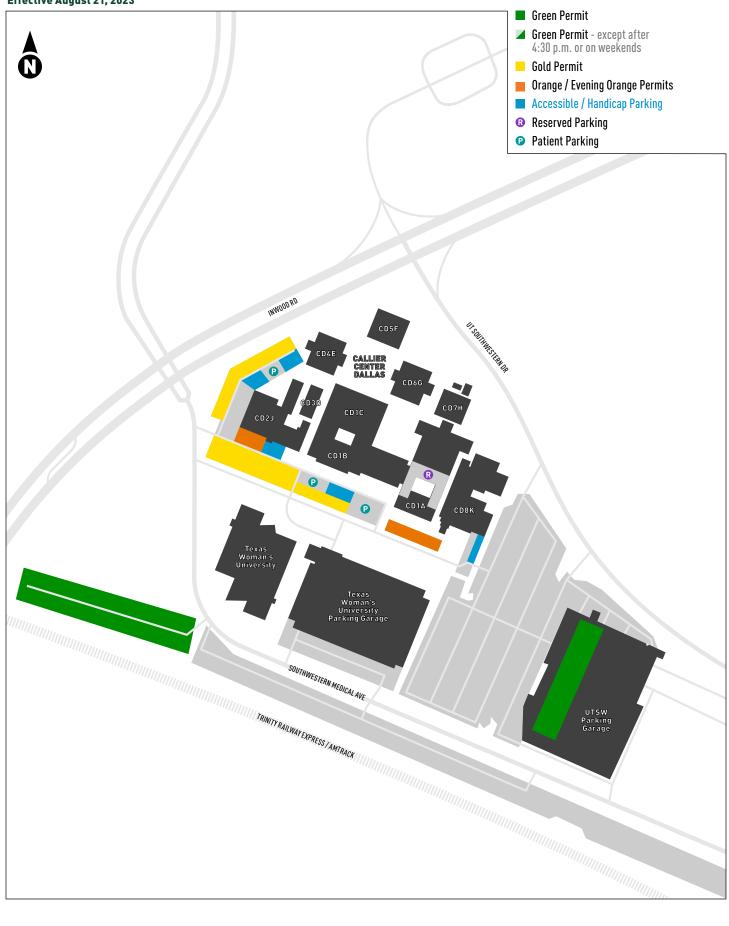

THE UNIVERSITY OF TEXAS AT DALLAS
Parking & Transportation · Parking Map · Callier Center Dallas
utdallas.edu/services/transit/park · park@utdallas.edu · 972.883.2344 · PS3 1.200

Effective August 21, 2023