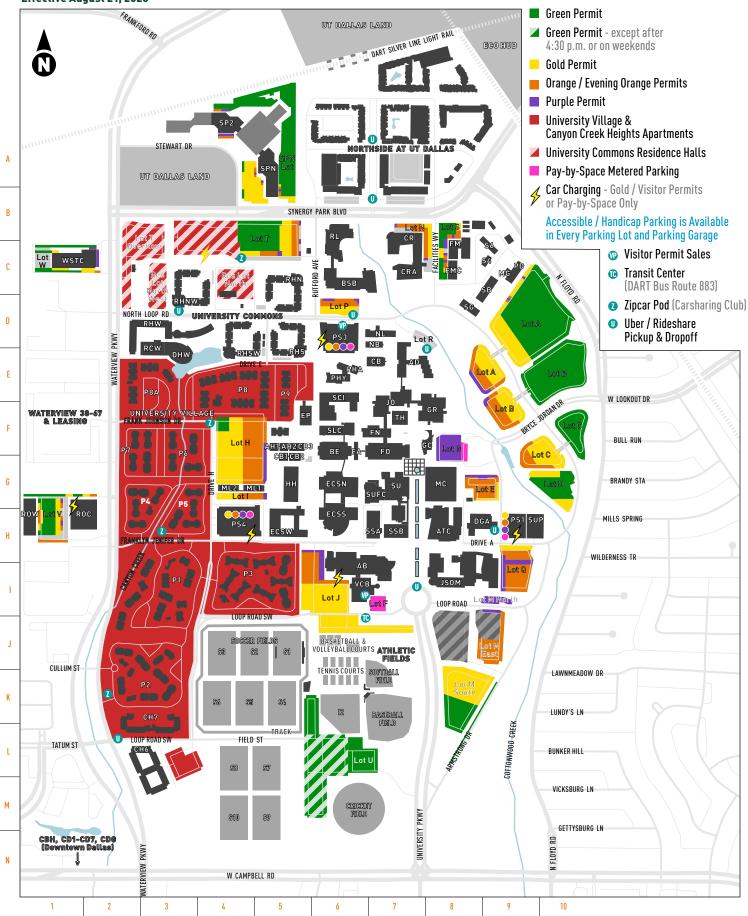

## THE UNIVERSITY OF TEXAS AT DALLAS Parking & Transportation · Parking Map · Main Campus utdallas.edu / services / transit / park · park@utdallas.edu · 972.883.2344 · PS3 1.200

Effective August 21, 2023

# THE UNIVERSITY OF TEXAS AT DALLAS Parking & Transportation · Parking Map · Main Campus utdallas.edu / services / transit / park · park@utdallas.edu · 972.883.2344 · PS3 1.200

Effective August 21, 2023

| Location<br>Code | Map<br>Grid | Location<br>Name                     | Location<br>Code | Map<br>Grid | Location<br>Name                             |
|------------------|-------------|--------------------------------------|------------------|-------------|----------------------------------------------|
| AB               | 16          | Activity Center                      | PD               | <b>C</b> 9  | Police                                       |
| AD               | E7          | Administration                       | PHA              | E6          | Physics Annex                                |
| AH1              | F5          | Arts and Humanities Building 1       | PHY              | E6          | Physics Building                             |
| AH2              | F5          | Arts and Humanities Building 2       | PS1              | H9          | Parking Structure 1                          |
| ATC              | Н8          | Edith O'Donnell Arts & Technology    | PS3              | D6          | Parking Structure 3                          |
|                  |             | Building                             | PS4              | H4          | Parking Structure 4                          |
| BE               | F6          | Lloyd V. Berkner Hall                | RCW              | E3          | Recreation Center West                       |
| BSB              | C6          | Bioengineering and Sciences Building | RHN              | C5          | Residence Hall North                         |
|                  |             |                                      | RHNW             | D4          | Residence Hall Northwest                     |
| СВ               | E7          | Classroom Building                   | RHS              | D5          | Residence Hall South                         |
| CB1              | G5          | Classroom Building 1                 | RHSW             | D4          | Residence Hall Southwest                     |
| CB2              | G5          | Classroom Building 2                 | RHW              | D3          | Residence Hall West                          |
| CB3              | F5          | Classroom Building 3                 | RL               | C6          | Natural Science and Engineering Research Lab |
| CH6              | L3          | Canyon Creek Heights South           | ROC              | H2          | Research and Operations Center               |
| CH7              | L3          | Canyon Creek Heights North           | ROW              | H1          | Research and Operations Center West          |
| CR               | B7          | Callier Center Richardson            |                  |             |                                              |
| CRA              | <b>C7</b>   | Callier Center Richardson Addition   | SB               | D8          | Service Building                             |
|                  |             |                                      | SCI              | E6          | Sciences Building                            |
| DGA              | Н8          | Davidson-Gundy Alumni Center         | SG               | D8          | Safety and Grounds                           |
| DHW              | E3          | Dining Hall West                     | SLC              | F6          | Science Learning Center                      |
|                  |             | -                                    | SP2              | A4          | Synergy Park North 2                         |
| ECSN             | G6          | Engineering & Computer Science North | SPN              | B5          | Synergy Park North                           |
| ECSS             | H6          | Engineering & Computer Science South | SSA              | H7          | Student Services Building Addition           |
| <b>ECSW</b>      | H5          | Engineering & Computer Science West  | SSB              | H7          | Student Services Building                    |
| EP               | F5          | Energy Plant                         | SU               | G7          | Student Union                                |
|                  |             | •                                    | SUFC             | G6          | Student Union Food Court                     |
| FA               | G6          | Founders West Annex                  | SUP              | H9          | Satellite Utility Plant                      |
| FM               | C8          | Facilities Management                |                  |             | ·                                            |
| FN               | F7          | Founders North                       | TH               | F7          | Theatre                                      |
| F0               | F7          | Founders Building                    |                  |             |                                              |
|                  |             | -                                    | VCB              | 16          | Visitor Center & University Bookstore        |
| GC               | F8          | Cecil and Ida Green Center           |                  |             | ·                                            |
| GR               | F8          | Cecil H. Green Hall                  | WSTC             | C1          | Waterview Science and Technology Center      |
| нн               | G5          | Karl Hoblitzelle Hall                |                  |             |                                              |
| J0               | E7          | Erik Jonsson Academic Center         |                  |             |                                              |
| JSOM             | 18          | Naveen Jindal School of Management   |                  |             |                                              |
| MC               | G8          | Eugene McDermott Library             |                  |             |                                              |
| ML1              | G4          | Modular Lab 1                        |                  |             |                                              |
| ML2              | G4          | Modular Lab 2                        |                  |             |                                              |
| NB               | E6          | North Office Building                |                  |             |                                              |
| NL               | D6          | North Lab                            |                  |             |                                              |